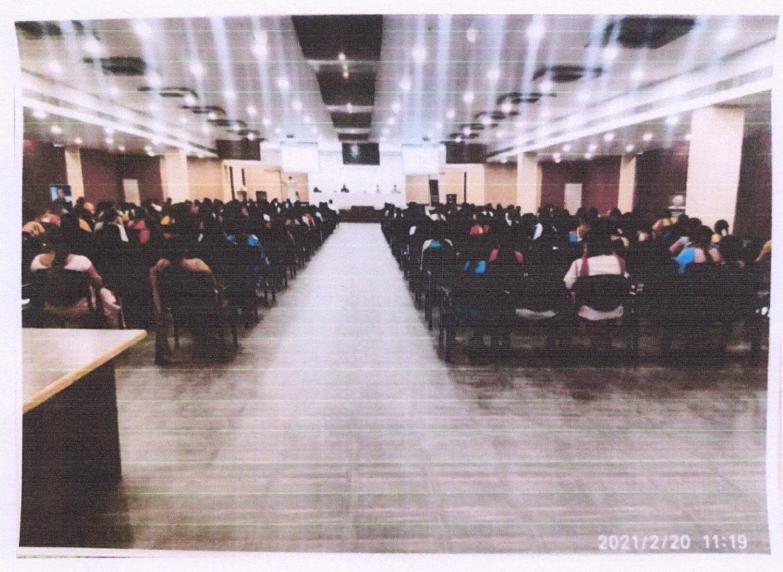

#### CIRCULAR

IWC/CIR/20-21

09.02.2021

This is to inform you that PG and Research Department of Commerce is organizing One Day National level webinar on "DATA ANALYSIS USING AMOS" on 10 / 02/ 2021 from 2.00p.m. to 3.00 p.m. Dr. K. Kishore, Assistant Professor, Department of commerce, Voorees College, Vellore is the Resource Person.