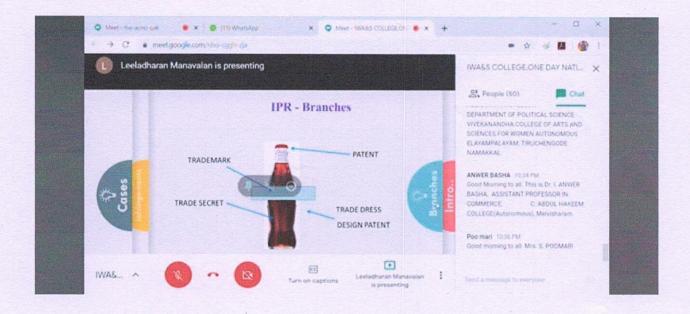

nd volunteered in establishing a library at SOS village for children, Pondicherry.

He has served as member BOS of the School of Physical, Chemical and Applied Sciences of Pondicherry University and is currently a member of BOS School of Media and Communication. He served as convener for NCTE Library Development Committee, New Delhi.

He has served as an external examiner for Alagappa University, Central University of Himachal Pradesh, ICFAI University – Nagaland.







Recognised by the UGC under Section 2(f) and 12(B) of UGC Act 1956
Permanently Affiliated with Thiruvalluvar University and
Approved by the Government of Tamil Nadu
Accredited by NAAC with "B" Grade
#10, BYPASS ROAD, NEWTOWN, VANIYAMBADI - 635 752

Phone: 04174 - 235266

#### INTELLECTUAL PROPERT RIGHTS

DATE: 14.06.2020













Recognised by the UGC under Section 2(f) and 12(B) of UGC Act 1956
Permanently Affiliated with Thiruvalluvar University and
Approved by the Government of Tamil Nadu
Accredited by NAAC with "B" Grade

=10, BYPASS ROAD, NEWTOWN, VANIYAMBADI - 635 752
Phone: 04174 - 235266

#### INTERNAL QUALITY ASSURANCE CELL

#### WEBINAR ON

## INTELLECTUAL PROPERT RIGHTS REPORT 2020

DATE: 14.06.2020

Internal Quality Assurance Cell of Islamiah Women's Arts and Science College organized one day National Webinar on "Intellectual Property Rights". with Dr.M.Leeladharan, Assistant Professor, Department of Library and Information Science, Pondicherry University as a resource person on 14.06.2020 at 11.00 a.m through Google Meet

The Session started with the blessings of Almighty, the organizer wel