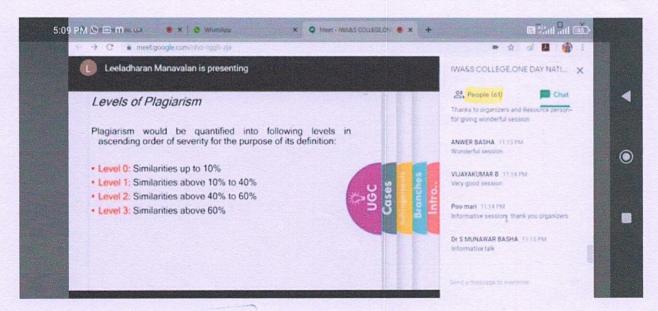

#### CIRCULAR

IWC/CIR/20-21

09.02.2021

This is to inform you that PG and Research Department of Commerce is organizing One Day National level webinar on "DATA ANALYSIS USING AMOS" on 10 / 02/ 2021 from 2.00p.m. to 3.00 p.m. Dr. K. Kishore, Assistant Professor, Department of commerce, Voorees College, Vellore is the Resource Person.